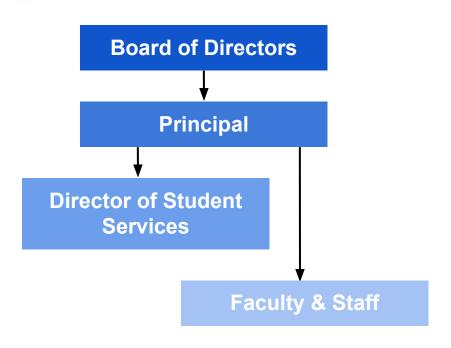

# Community Christian School of Baraboo Organizational Chart

## **Roles and Responsibilities**

#### **Board**

- · casts vision and mission of school
- sets policy and advises administration
- determines business structure and functions
- ensures legal compliance
- directs finances

## **Principal**

- implements board policies
- determines procedures that fulfill board policies
- ensures business functions are fulfilled
- responsible for academic and extracurricular programs
- oversees day-to-day functioning of school
- · management of faculty and staff